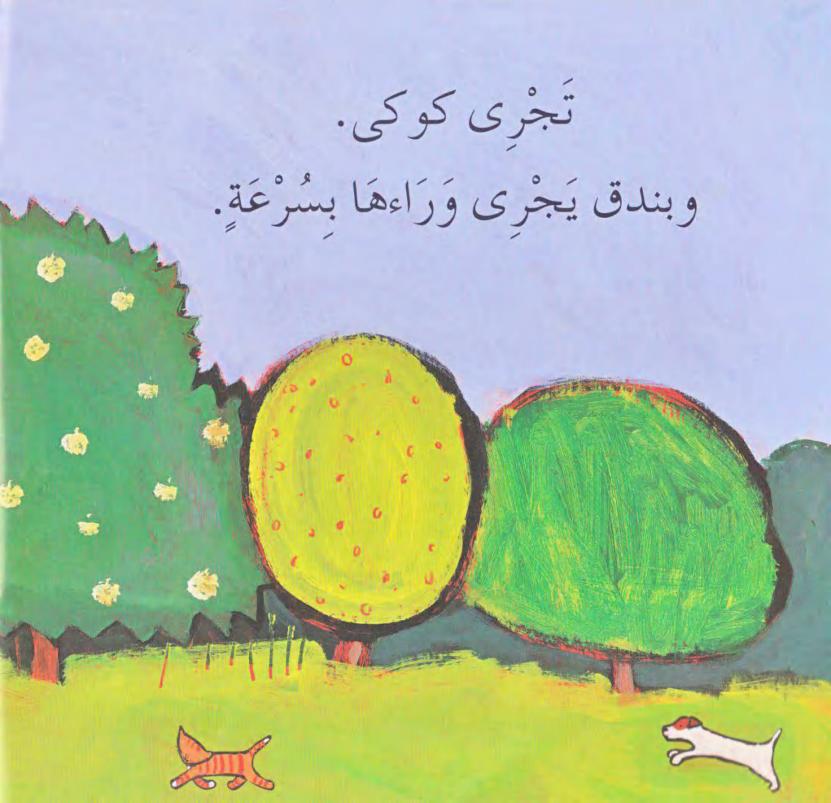

## کوکی فی بیت جدید

http://arabicivilization2.blogspot.com Amly



رسوم: كارولين مكفورد

تأليف: ستيلا بلاكستون











































هُنَا أشْياءُ كَثِيرةٌ هُنَا أشْياءً كَثِيرةً يُمْكِنُ أَن نَرَاهَا ونَشُمُّ رَائِحَتَهَا الجَمِيلة.







القاهرة: الهيئة المصرية العامة للكتاب، مكتبة الأسرة ٢٠٠٩، أطفال العنوان: كوكى في بيت جديد تأليف: ستيلا بلاكستون رسوم: كارولين مكفورد



طبعة خاصة من دار الياس العصرية للطباعة والنشر ضمن مكتبة الأسرة عام ٢٠٠٩

Cleo on the Move
First published in 2002,
Barefoot Books Ltd.
Text copyright © 2002 by Stella Blackstone
Illustrations copyright © 2002 by Caroline Mockford
The moral right of Stella Blackstone to be identified as
the author and Caroline Mockford to be identified as
the illustrator of this work has been asserted
All rights reserved
Arabic translation copyright © 2009 by Elias Modern Publishing House

ISBN: 977-304-358-4

Legal Deposit Number: 1647/2009

الطبعة العربي